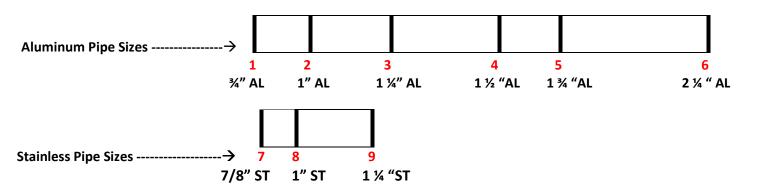

## Measurement starts at left edge of paper, <u>not</u> at #1.

-----Cut here on perforated line-----

Don't like holes in your boat? Use this ruler to measure your upright, angled, and horizontal pipes for Cuda's Customs *Clamp-on* Holders. Simply print it, cut on dotted line, and wrap it around pipe.

<u>Measurement starts on left edge of paper</u>. Measure circumference of pipe from the <u>left edge</u> of paper wrap around pipe and where left edge of paper lines up with the red numbers is your pipe size. Find your number and measurement on our website by clicking on the <u>products</u> page then on the <u>size</u> drop down list. The red ruler numbers are listed in front of each pipe size. Go to <u>www.cudascustoms.com</u> or call us at (855) 777-CUDA.